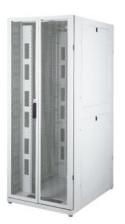

# Data Center Solutions - Data Center Cabinets 800x1100x1990-RAL 9005 Black / RAL 7035 Light Grey LN-SRDC-ND-42U8011-CC-EGAA

# Description

42U Data Center Cabinet 800x1100 mm

## **General Information**

- \* Depth: 1100 mm
- \* Gross weight: 158 kg
- \* Net weight: 137 kg
- \* Equipment mounting rail height: 42 U
- \* Width: 800 mm
- \* Rail to rail length: 19 "
- \* Height: 1990 mm