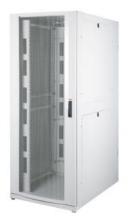

# Data Center Solutions - Data Center Cabinets 800x1100x1990-RAL 9005 Black / RAL 7035 Light Grey LN-SRDC-ND-42U8011-CC-EGAA

# Description

42U Data Center Cabinet 800x1100 mm

## **General Information**

- \* Depth: 1100 mm
- \* Gross weight: 158 kg
- \* Net weight: 137 kg
- \* Equipment mounting rail height: 42 U
- \* Width: 800 mm
- \* Rail to rail length: 19 "
- \* Height: 1990 mm